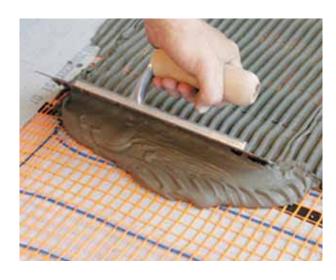

With the addition of **MARILATEX-PU** the mixtures offer greater adhesion to the substrate, greater elasticity and less cracking/shrinking, even at low temperatures.

In comparison with SBR emulsions and due to the **PUD-Technology**<sup>M</sup> of **MARILATEX\*PU** a 15% less quantity is required for the same results.

**MARILATEX-PU** is a high quality modified polyurethane emulsion which is recommended for:

- **MORTARS**
- **#GROUTING MATERIALS**
- **REINFORCED CONCRETE REPAIR**
- **PLASTER MIXTURES**
- **...TILE ADHESIVES**
- **CEMENT MIXTURES**