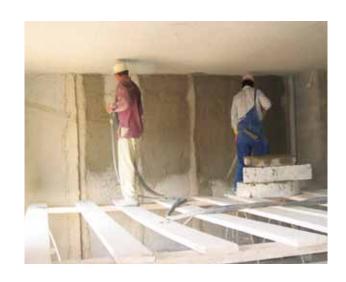

## applications

**MARILATEX** is a high quality styrene butadiene rubber emulsion which is recommended for:

- **MORTARS**
- **GROUTING MATERIALS**
- **# REINFORCED CONCRETE REPAIR**
- **# PLASTER MIXTURES**
- **...TILE ADHESIVES**
- **...** CEMENT MIXTURES

**MARILATEX-PU** is a high quality modified polyurethane emulsion which is recommended for:

- **MORTARS**
- **#GROUTING MATERIALS**
- **REINFORCED CONCRETE REPAIR**
- **PLASTER MIXTURES**
- **...TILE ADHESIVES**
- **CEMENT MIXTURES**