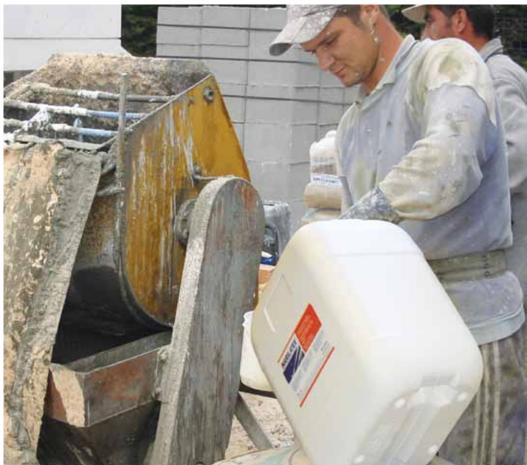

## **MARILATEX**®

**MARILATEX** is a specially developed (SBR) synthetic emulsion, which multiplies the benefits of cementitious products, grouts, plasters, mortars, and tile adhesives. It is added to water during the mixing process.

Cementitious and grout mixtures, when enhanced with the addition of **MARILATEX** provide better adhesion, better mechanical properties, greater elasticity, decreased shrinking/cracking and are more resistant to chemical factors.