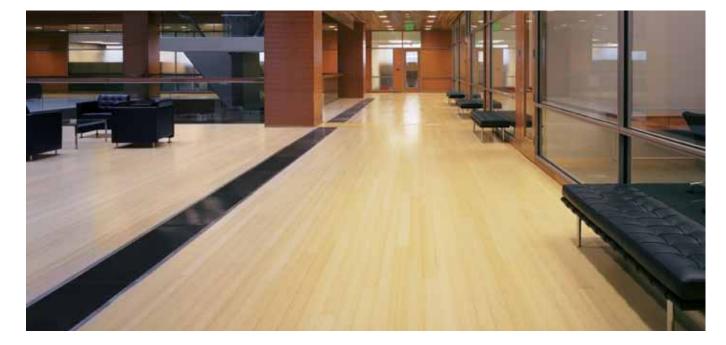

#### MARIFLEX PARQUET BOND SYSTEM

is a premium bonding system for both indoor and outdoor applications such as: houses, offices, shopping centers, industrial buildings, etc.