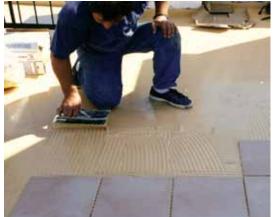

#### The MARIFLEX PARQUET BOND SYSTEM offers:

- easy and uniform distribution of adhesive to the ubstrate
- quick application
- quick drying
- may be applied in different thicknesses with the proper trowel
- single component product
- supplied in a special aluminum-bag packaging (3-pack to avoid unnecessary wasting of material)
- allows low consumption /m2

#### The MARIFLEX PARQUET BOND SYSTEM

consists of the compatible components:

MARIFLEX EP PRIMER

Two component, epoxy primer for non-absorbent surfaces

<u>MARIFLEX•PU PRIMER</u> One component, polyurethane primer for absorbent surfaces

<u>MARIFLEX-PARQUET BOND</u> Single component polyurethane elastic adhesive agent

MARIFLEX-PU 40 Single component sealant / adhesive for indoor/outdoor use