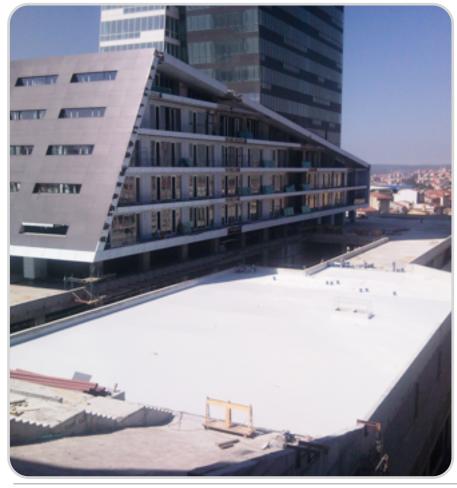

## **Trump Towers Waterproofing** project in Istanbul, Turkey

MARISEAL SYSTEM

Turkey's construction sector is booming. New Buildings are competing with each other, on size and design.

The twin towers of the Trump Building is the most prestigious new construction in recent years in Istanbul both in size but also in modern design.

This 60.000 m2 roof terrace was appointed to our agent in Turkey to be waterproofed with the MARISEAL SYSTEM.

The products used where MARISEAL 710 primer and the MARISEAL 260 for the waterproofing. The waterproofed surface was then covered by decorative tiles.