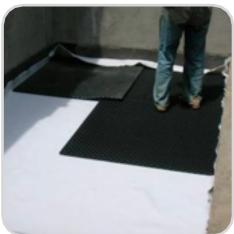

## CASE STUDY

## Green Roof Waterproofing in Indonesia

The **MARISEAL SYSTEM®** was selected to do the demanding job of the waterproofing. The **MARISEAL SYSTEM®** is the technologically advanced, premium liquid polyurethane waterproofing system that offers easy application, full certifications, and most importantly guaranteed long lasting results. It can be used for new roof construction but also for repair or renewal.