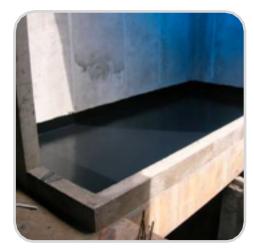

The **MARISEAL SYSTEM®** consists of different products, dependent on the projects characteristics. In this case the system consisted of a two component epoxy primer the MARISEAL AQUA PRIMER, and the certified one component polyurethane coating MARISEAL 250, covered by a geotextile and drainage membrane.