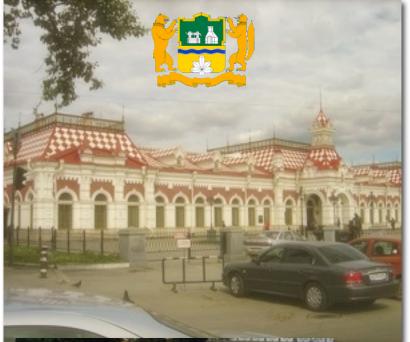

## Central Train Station -Ekaterinburg Russia

The old Central Train Station in Ekaterinburg/Russia is one of the most beautiful neoclassical buildings in the city behind the Ural mountains.

When the city officials decided to waterproof the leaking roof, they chose the MARISEAL® SYSTEM that offered the unique combination of function and decoration.