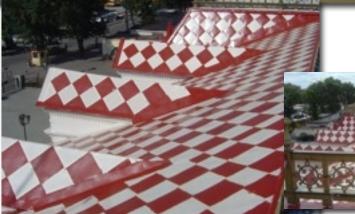

## Central Train Station -Ekaterinburg Russia

The old Central Train Station in Ekaterinburg/Russia is one of the most beautiful neoclassical buildings in the city behind the Ural mountains.

When the city officials decided to waterproof the leaking roof, they chose the MARISEAL® SYSTEM that offered the unique combination of function and decoration.

The MARISEAL<sup>®</sup> SYSTEM is resistant to the very cold Russian winters, it is durable, crack-bridging, humidity **The liquid-applied, polyurethane** waterproofing system, MARISEAL<sup>®</sup> SYSTEM combines everything a