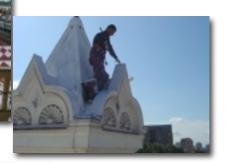

## Central Train Station -Ekaterinburg Russia

The old Central Train Station in Ekaterinburg/Russia is one of the most beautiful neoclassical buildings in the city behind the Ural mountains.

When the city officials decided to waterproof the leaking roof, they chose the MARISEAL® SYSTEM that offered the unique combination of function and decoration.

The MARISEAL<sup>®</sup> SYSTEM is resistant to the very cold Russian winters, it is durable, crack-bridging, humidity **The liquid-applied, polyurethane** waterproofing system, MARISEAL<sup>®</sup> SYSTEM combines everything a