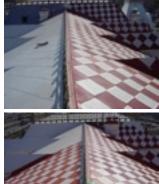

## Central Train Station -Ekaterinburg Russia

The old Central Train Station in Ekaterinburg/Russia is one of the most beautiful neoclassical buildings in the city behind the Ural mountains.

When the city officials decided to waterproof the leaking roof, they chose the MARISEAL® SYSTEM that offered the unique combination of function and decoration.

The MARISEAL<sup>®</sup> SYSTEM is resistant to the very cold Russian winters, it is durable, crack-bridging, humidity **The liquid-applied, polyurethane** waterproofing system, MARISEAL<sup>®</sup> SYSTEM combines everything a